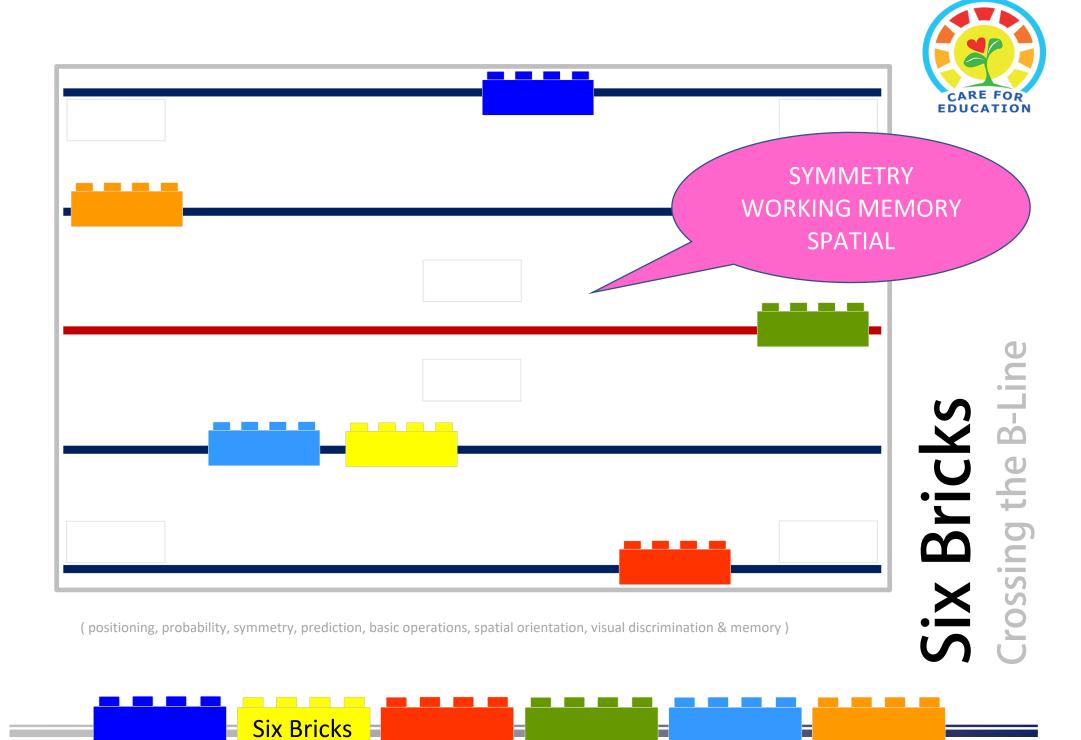

# **Crossing the B-Line: Spacial Awareness**

Light Blue Top Right

Green Centre / above red line

Orange Bottom Right
Red Bottom Left

Dark Blue Centre / below red line

Yellow Top Left