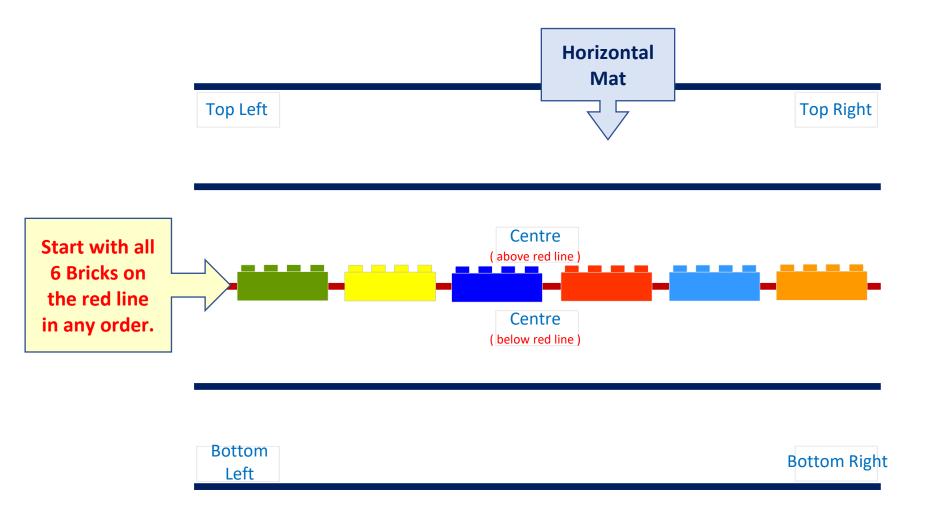

Use two bricks to lift and move a third brick

Light Blue Top Right

Green Centre / above red line

Orange Bottom Right
Red Bottom Left

Dark Blue Centre / below red line

Yellow Top Left