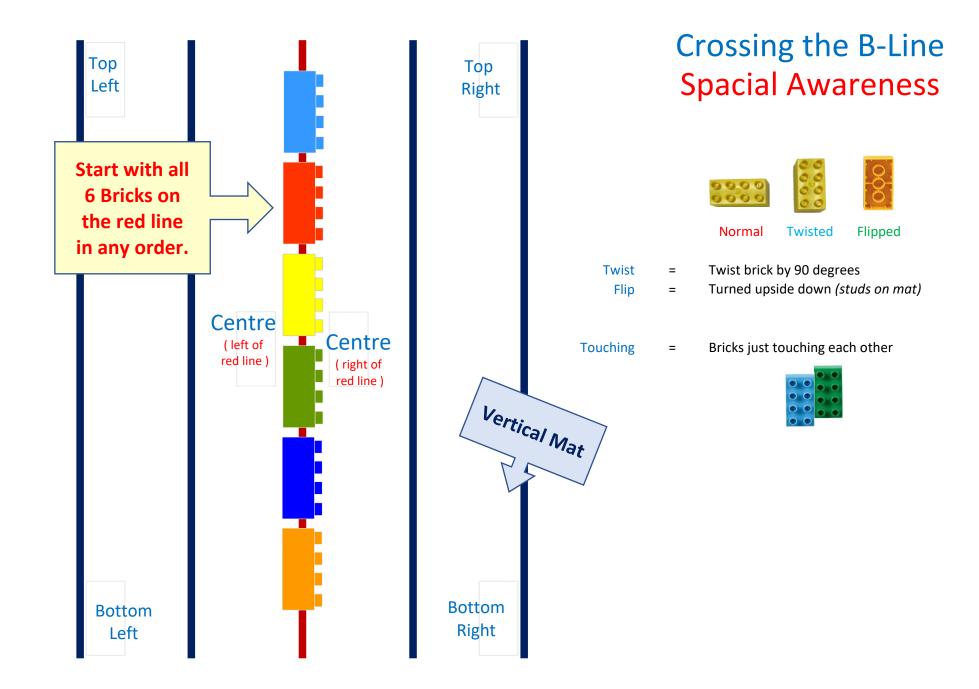

# **Crossing the B-Line: Spacial Awareness**

Light Blue Top Right

Green Centre / above red line

Orange Bottom Right
Red Bottom Left

Dark Blue Centre / below red line

Yellow Top Left