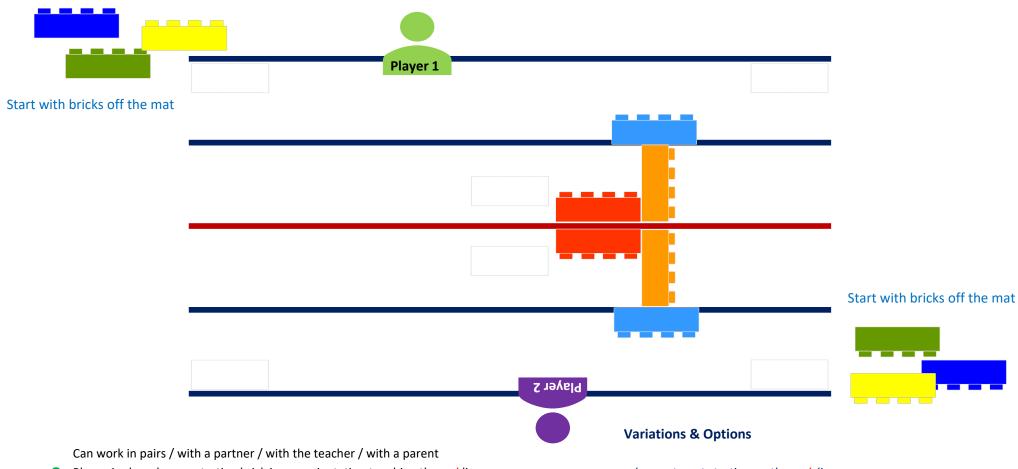

# Crossing the B-Line: Symmetry

- Player 1: lays down a starting brick in any orientation touching the red line
- Player 2: lays down the same colour brick to mirror the first brick
- Player 1: adds bricks one at a time to create a pattern
- Player 2: lays down the same colour bricks to complete the mirror image / pattern After completing - Player 2 has a turn to start and build a pattern

advance to not starting on the red line

advance to 2, then 3, 4, 5 and eventually 6 bricks at a time