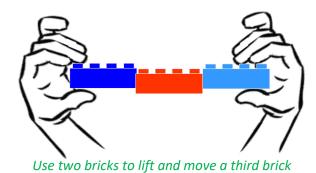

Use two bricks to lift and move a third brick

Light Blue Top Right

Green Centre / above red line

Orange Bottom Right
Red Bottom Left

Dark Blue Centre / below red line

Yellow Top Left