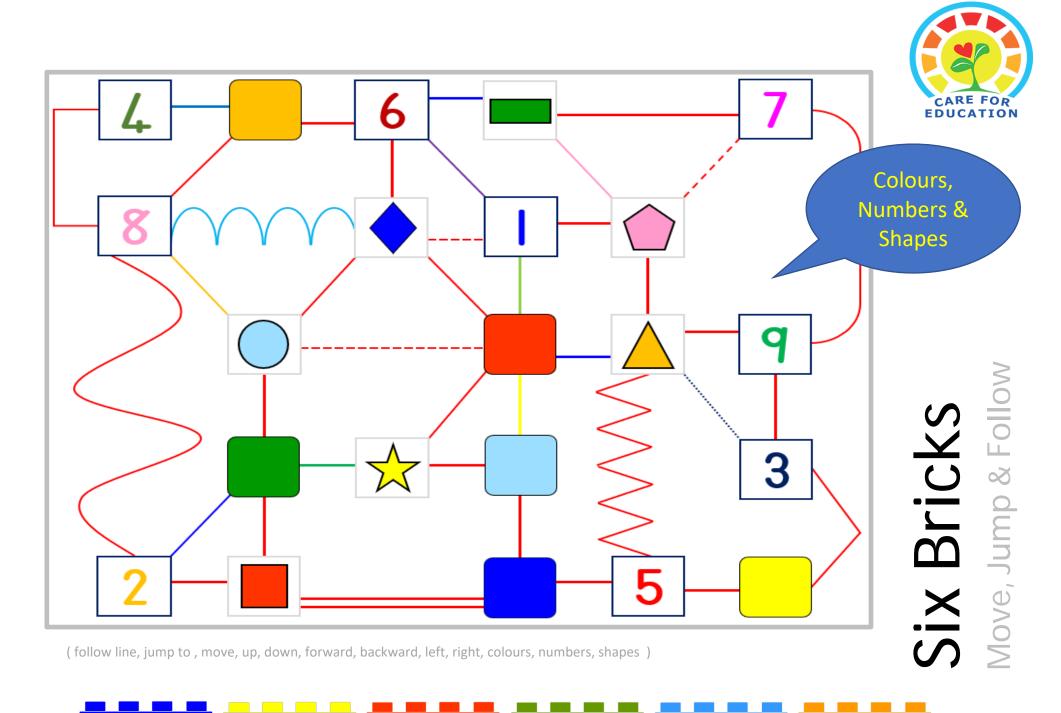

# Finger Movements - Option 3

| place finger              | on       | number 1   | <b>place</b> finger   | on | the red box        | place finger          | on | the square        |
|---------------------------|----------|------------|-----------------------|----|--------------------|-----------------------|----|-------------------|
| find and trace a path     | to       | number 2   | find and trace a path | to | the yellow box     | find and trace a path | to | the triangle      |
| find and trace a path     | to       | number 3   | find and trace a path | to | the green box      | find and trace a path | to | number 2          |
| find and trace a path     | to       | the star   | find and trace a path | to | the orange box     | find and trace a path | to | the orange box    |
| find and trace a path     | to       | number 4   | find and trace a path | to | number 7           | find and trace a path | to | the pentagon      |
| find and trace a path     | to       | number 5   | find and trace a path | to | the dark blue box  | find and trace a path | to | number 4          |
| find and trace a path     | to       | number 6   | find and trace a path | to | number 8           | find and trace a path | to | the star          |
| find and trace a path     | to       | the square | find and trace a path | to | the light blue box | find and trace a path | to | the yellow box    |
| find and trace a path     | to       | number 7   | find and trace a path | to | number 3           | find and trace a path | to | the diamond       |
| find and trace a path     | to       | number 8   | find and trace a path | to | the green box      | find and trace a path | to | number 9          |
| find and trace a path     | to       | number 9   | find and trace a path | to | number 1           | find and trace a path | to | number 2          |
| find and trace a path bac | k to nur | nber 1     |                       |    |                    | find and trace a path | to | the rectangle     |
|                           |          |            |                       |    |                    | find and trace a path | to | the dark blue box |

#### **Basic Movements - Option 3**

| <mark>place</mark> re | ed | on              | red box           | place  | yellow | on             | yellow box        |
|-----------------------|----|-----------------|-------------------|--------|--------|----------------|-------------------|
|                       |    |                 |                   |        |        |                |                   |
| jump                  |    | to              | any number        | jump   |        | to             | any number        |
| jump                  |    | to              | any shape         | jump   |        | to             | any shape         |
| jump                  |    | to              | any colour        | jump   |        | to             | any colour        |
| jump                  | to | same colour box | x as your brick   | jump   | to     | same colour bo | x as your brick   |
| move                  |    | up              |                   | follow | line   | up             |                   |
| jump                  | to | same colour sha | ape as your brick | jump   |        | to             | number 6          |
| move                  |    | up              |                   | move   |        | down           |                   |
| jump                  |    | to              | the triangle      | jump   |        | to             | any shape         |
| move                  |    | down            |                   | move   |        | to             | any box           |
| jump                  |    | to              | number 1          | follow |        |                | any line          |
| move                  |    | down            |                   | jump   |        | to             | number 3          |
|                       |    |                 |                   | move   |        | up             |                   |
|                       |    |                 |                   | move   | to     | same colour sh | ape as your brick |

| place | orange | e on           | orange         |
|-------|--------|----------------|----------------|
|       |        |                |                |
| jump  |        | to             | any colour     |
| jump  |        | to             | number 1       |
| move  |        | dow            | 'n             |
| jump  |        | to             | any shape      |
| jump  |        | to             | light blue box |
| move  |        | dow            | 'n             |
| jump  |        | to             | any number     |
| jump  |        | to             | the diamond    |
| move  |        | up             |                |
| move  | to     | the closest co | olour box      |
|       |        |                |                |
|       |        |                |                |

# U&D Option 3 (Shapes)

| place dark blue    | on   | the circle    | place orange       | on   | number 1 | place green        | on   | green box     |
|--------------------|------|---------------|--------------------|------|----------|--------------------|------|---------------|
| follow dotted line | to   | red box       | move               | down |          | move               | up   |               |
| move               | down |               | follow blue line   |      |          | jump               | to   | the rectangle |
| jump               | to   | green box     | move               | down |          | follow pink line   | to   | the pentagon  |
| move               | up   |               | jump               | to   | number 2 | jump               | to   | the circle    |
| jump               | to   | number 7      | move               | up   |          | move               | down |               |
| follow the line    | to   | number 9      | jump               | to   | number 3 | follow blue line   | to   | number 2      |
| move               | down |               | move               | down |          | jump               | to   | the diamond   |
| jump               | to   | the square    | jump               | to   | number 4 | move               | up   |               |
| move               | up   |               | follow blue line   |      |          | move               | to   | orange box    |
| jump               | to   | the rectangle | jump               | to   | number 5 | jump               | to   | the triangle  |
| follow the line    | to   | number 6      | move               | up   |          | move               | up   |               |
| move               | down |               | jump               | to   | number 6 | jump               | to   | the star      |
| jump               | to   | yellow box    | move               | down |          | follow line        | to   | red box       |
| jump               | to   | the star      | jump               | to   | number 7 | jump               | to   | the square    |
| follow the line    | to   | light blue    | follow the line    | down |          | move               | up   |               |
| move               | up   |               | jump               | to   | number 8 | move               | up   |               |
| move               | up   |               | follow orange line |      |          | follow orange line |      |               |
|                    |      |               | move               | down |          |                    |      |               |
|                    |      |               | jump               | to   | number 9 |                    |      |               |
|                    |      |               | move               | down |          |                    |      |               |

# U&D, L&R Option 3

| place red   | on    | number 8 | place light blue   | on    | light blue box | place yellow       | on    | number 3     |
|-------------|-------|----------|--------------------|-------|----------------|--------------------|-------|--------------|
| follow line | down  |          | move               | up    |                | move               | up    |              |
| move        | right |          | follow blue line   |       |                | move               | left  |              |
| move        | up    |          | follow dotted line |       |                | move               | up    |              |
| move        | right |          | jump               | to    | the square     | move               | left  |              |
| follow line | to    | red box  | move               | left  |                | move               | down  |              |
| move        | right |          | follow line        | up    |                | move               | to    | the circle   |
| move        | up    |          | follow line        | right |                | follow line        | to    | the diamond  |
| move        | left  |          | move               | up    |                | follow line        | left  |              |
| move        | left  |          | move               | left  |                | follow line        | down  |              |
| move        | up    |          | jump               | to    | number 9       | move               | right |              |
| move        | right |          | move               | left  |                | jump               | to    | the star     |
| move        | right |          | move               | up    |                | move               | right |              |
| follow line | down  |          | move               | left  |                | move               | up    |              |
| move        | left  |          | follow green line  |       |                | move               | up    |              |
| move        | up    |          | move               | left  |                | move               | to    | the pentagon |
| move        | left  |          | move               | down  |                | move               | down  |              |
| move        | down  |          | follow green line  |       |                | move               | right |              |
|             |       |          | move               | right |                | move               | down  |              |
|             |       |          |                    |       |                | follow dotted line |       |              |
|             |       |          |                    |       |                |                    |       |              |

# **B&F Option 3**

| place yellow       | on       | the circle    | place red          | on       | number 1 | place light blue   | on       | orange        |
|--------------------|----------|---------------|--------------------|----------|----------|--------------------|----------|---------------|
| follow dotted line | to       | red box       | move               | backward | l        | move               | forward  |               |
| move               | backward |               | follow blue line   |          |          | jump               | to       | the rectangle |
| jump               | to       | green box     | move               | backward |          | follow pink line   | to       | the pentagon  |
| move               | forward  |               | jump               | to       | number 2 | jump               | to       | the circle    |
| jump               | to       | number 7      | move               | forward  |          | move               | backward |               |
| follow the line    | to       | number 9      | jump               | to       | number 3 | follow blue line   | to       | number 2      |
| move               | backward | d             | move               | backward |          | jump               | to       | the diamond   |
| jump               | to       | the square    | jump               | to       | number 4 | move               | forward  |               |
| move               | forward  | ·             | follow blue line   |          |          | move               | to       | orange box    |
| jump               | to       | the rectangle | jump               | to       | number 5 | jump               | to       | the triangle  |
| follow the line    | to       | number 6      | move               | forward  |          | move               | forward  | _             |
| move               | backward | d             | jump               | to       | number 6 | jump               | to       | the star      |
| jump               | to       | yellow box    | move               | backward | l        | follow line        | to       | red box       |
| jump               | to       | the star      | jump               | to       | number 7 | jump               | to       | the square    |
| follow the line    | to       | light blue    | move               | backward |          | move               | forward  |               |
| move               | forward  |               | jump               | to       | number 8 | move               | forward  |               |
| move               | forward  |               | follow orange line |          |          | follow orange line |          |               |
|                    |          |               | move               | backward | I        |                    |          |               |
|                    |          |               | jump               | to       | number 9 |                    |          |               |
|                    |          |               | move               | backward | l        |                    |          |               |
|                    |          |               |                    |          |          |                    |          |               |

# B&F, L&R Option 3

| place dark blue | on number 8 | place orange or    | n light blue box | place green        | on       | number 3     |
|-----------------|-------------|--------------------|------------------|--------------------|----------|--------------|
| move            | backward    | move forw          | ard              | move               | forward  |              |
| move            | right       | follow blue line   |                  | move               | left     |              |
| move            | forward     | follow dotted line |                  | move               | forward  |              |
| move            | right       | jump to            | the square       | move               | left     |              |
| follow line     | to red box  | move lef           | •                |                    | backward | d            |
| move            | right       | follow line forw   | ard              | move               | to       | the circle   |
| move            | forward     | follow line righ   | nt               | follow line        | to       | the diamond  |
| move            | left        | move forw          |                  | follow line        | left     |              |
| move            | left        | move lef           |                  | follow line        | backward | d            |
| move            | forward     | jump to            |                  | move               | right    |              |
| move            | right       | move lef           |                  | jump               | to       | the star     |
| move            | right       | move forw          |                  | move               | right    |              |
| follow line     | backward    | move lef           |                  |                    | forward  |              |
| move            | left        | follow green line  |                  | move               | forward  |              |
| move            | forward     | move lef           | ·t               | move               | to       | the pentagon |
| move            | left        | move backw         |                  |                    | backward | -            |
| move            | backward    | follow green line  |                  | move               | right    |              |
|                 |             | move righ          | nt               |                    | backward | d            |
|                 |             |                    | -                | follow dotted line |          | -            |
|                 |             |                    |                  |                    |          |              |

#### U&D, L&R ,D - Option 3

|   | place dark blue        | on    | number 2      | place green          | on    | the square  | place light blue      | on     | the petagon |
|---|------------------------|-------|---------------|----------------------|-------|-------------|-----------------------|--------|-------------|
|   | falla lina             |       |               |                      |       |             | fallan, diagonal lina | l of t |             |
|   | follow line            | up    |               | move                 | up    |             | follow diagonal line  | left   |             |
| f | follow line            | right |               | move                 | right |             | move                  | left   |             |
|   | move                   | up    |               | follow diagonal line | right |             | follow diagonal line  | right  |             |
| f | follow purple diagonal |       |               | follow diagonal line | to    | the diamond | move                  | left   |             |
|   | move                   | right |               | follow line          | left  |             | follow diagonal line  | right  |             |
|   | move                   | down  |               | follow line          | down  |             | move                  | down   |             |
| f | follow blue line       |       |               | jump                 | to    | red box     | move                  | left   |             |
|   | jump                   | to    | dark blue box | follow diagonal      | to    | the star    | jump                  | to     | the circle  |
|   | move                   | left  |               | move                 | left  |             | follow diagonal line  | left   |             |
|   | move                   | up    |               | move                 | up    |             | follow red line       | right  |             |
|   | move                   | up    |               | follow diagonal line | right |             | move                  | right  |             |
| f | follow dotted line     |       |               | move                 | right |             | move                  | right  |             |
|   | move                   | up    |               | jump                 | to    | yellow box  | follow diagonal line  | right  |             |
|   | move                   | left  |               | follow line          | up    |             | follow diagonal line  | right  |             |
|   | move                   | up    |               | follow diagonal line | left  |             | follow line           | down   |             |
|   | move                   | right |               | move                 | up    |             | move                  | left   |             |
|   | move                   | right |               | move                 | left  |             | move                  | up     |             |
|   |                        |       |               |                      |       |             |                       |        |             |

# **Diagonally - Option 3**

| place green          | on    | the rectangle | place dark blue | on r         | number 2 | place yellow    | on    | number 3 |
|----------------------|-------|---------------|-----------------|--------------|----------|-----------------|-------|----------|
|                      |       |               |                 |              |          |                 |       |          |
| move                 | left  |               | move            | right        |          | move diagonally | up    |          |
| move                 | down  |               | move            | up           |          | move            | left  |          |
| follow diagonal line | to    | the circle    | move            | right        |          | move diagonally | up    |          |
| move                 | down  |               | move diagonally | up           |          | move diagonally | left  |          |
| move diagonally      | to    | number 2      | move            | right        |          | move diagonally | left  |          |
| move                 | right |               | move            | up           |          | move diagonally | up    |          |
| jump                 | to    | the star      | move            | left         |          | move            | left  |          |
| move                 | right |               | move diagonally | left         |          | follow line     | down  |          |
| move                 | up    |               | move            | down         |          | move diagonally | down  |          |
| move diagonally      | to    | the diamond   | move diagonally | left         |          | move diagonally | right |          |
| follow line          | left  |               | follow line     | up           |          | move diagonally | right |          |
| move diagonally      | to    | orange box    | follow line     | up           |          | move diagonally | down  |          |
| move                 | right |               | move            | right        |          | move            | right |          |
| move                 | down  |               | move diagonally | left         |          | move            | down  |          |
| move diagonally      | to    | red box       | follow line     | right        |          | move            | left  |          |
| move                 | right |               | move diagonally | right        |          | move            | up    |          |
| follow line          | down  |               | move diagonally | left and dov | vn       | move            | right |          |
| move                 | left  |               | move            | left         |          | move diagonally | right |          |
| move                 | left  |               | move            | up           |          |                 |       |          |
|                      |       |               |                 |              |          |                 |       |          |

# **Movement & Next Number- Option 3**

| place red          | on    | number 2    | place light blue | on    | the star    | place orange    | on    | orange       |
|--------------------|-------|-------------|------------------|-------|-------------|-----------------|-------|--------------|
| follow line        | up    |             | move             | left  |             | jump            | to    | the pentagon |
| jump               | to    | next number | move diagonally  | down  |             | move            | left  |              |
| move               | down  |             | jump             | to    | next number | jump            | to    | next number  |
| jump               | to    | number 2    | move             | up    |             | move            | right |              |
| move               | right |             | move             | left  |             | jump            | to    | yellow box   |
| jump               | to    | red box     | move             | up    |             | follow line     | up    |              |
| follow dotted line |       |             | move diagonally  | right |             | jump            | to    | next number  |
| follow orange line |       |             | jump             | to    | next number | move            | right |              |
| jump               | to    | next number | follow line      | up    |             | move            | right |              |
| move               | left  |             | move             | right |             | jump            | to    | next number  |
| follow line        | down  |             | move diagonally  | down  |             | move diagonally | down  |              |
| jump               | to    | next number | jump             | to    | the diamond | move            | left  |              |
| move               | left  |             | move             | up    |             | move            | left  |              |
| follow diagonally  | down  |             | jump             | to    | next number | follow line     | left  |              |
| follow line        | down  |             | jump             | to    | next number | jump            | to    | next number  |
| jump               | to    | next number | jump             | to    | next number | move            | left  |              |
| follow line        | down  |             | move             | left  |             | move diagonally | down  |              |
| move               | left  |             | move             | up    |             | jump            | to    | next number  |

# Number before and after - Option 3

| place green        | on           | green shape   | place dark blue    | on    | the star      | place orange    | on    | orange shape  |
|--------------------|--------------|---------------|--------------------|-------|---------------|-----------------|-------|---------------|
| move               | right        |               | move               | left  |               | move            | right |               |
| jump               | to           | number after  | move               | up    |               | jump            | to    | number before |
| follow line        | down         |               | follow dotted line |       |               | move diagonally | down  |               |
| jump               | to           | number before | move               | up    |               | move diagonally | right |               |
| follow same colour | line as bric | k             | jump               | to    | number after  | move            | up    |               |
| move diagonally    | down         |               | follow blue line   |       |               | jump            | to    | number before |
| move               | right        |               | move               | up    |               | move            | left  |               |
| move               | down         |               | move diagonally    | left  |               | move            | left  |               |
| move               | right        |               | jump               | to    | number before | move            | up    |               |
| jump               | to           | number before | follow line        | down  |               | move diagonally | down  |               |
| move               | right        |               | move               | down  |               | jump            | to    | number after  |
| move diagonally    | left         |               | jump               | to    | number after  | jump            | to    | number after  |
| jump               | to           | number after  | move               | right |               | move            | right |               |
| move               | left         |               | move               | right |               | move diagonally |       |               |
| follow dotted line |              |               | jump               | to    | number before | follow line     | down  |               |
| jump               | to           | number after  | move               | right |               | move diagonally |       |               |
| move               | right        |               | follow line        | up    |               | move            | right |               |
| move               | right        |               | jump               | to    | number after  | move diagonally | right |               |
| move               | right        |               | move               | right |               | move            | right |               |
|                    |              |               |                    |       |               |                 |       |               |

#### **Movement Decisions - Option 3**

| place  | light blue         | on       | number 9      |
|--------|--------------------|----------|---------------|
|        |                    |          |               |
| move   |                    | up       |               |
| follow | a solid line       | left     |               |
| move   |                    | to       | a shape       |
| follow | the shortest line  | <u> </u> |               |
| follow | the line to the la | argest n | umber         |
| follow | the line to a cold | our box  |               |
| move   |                    | right    |               |
| follow | the longest line   |          |               |
| move   |                    | down     | 3 times       |
| follow | the different line | е        |               |
| move   |                    | up       | twice         |
| move   |                    | to       | a number      |
| follow | the longest line   |          |               |
| follow | the diagonal line  | ė        |               |
| move   | block with same    | colour   | as your brick |
| move   |                    | up       | thrice        |
|        |                    |          |               |

| place  | green on                        |       | yellow box        |  |
|--------|---------------------------------|-------|-------------------|--|
|        |                                 |       |                   |  |
| follow | the longest line                |       |                   |  |
| move   |                                 | to    | double your block |  |
| move   |                                 | right | twice             |  |
| follow | the longest line                |       |                   |  |
| move   |                                 | left  | 3 times           |  |
| follow | red line                        | up    |                   |  |
| move   | diagonally                      | down  | twice             |  |
| move   | left                            |       |                   |  |
| follow | any line that is not to a shape |       |                   |  |
| follow | the shortest line               | è     |                   |  |
| move   |                                 | right | 3 times           |  |
| move   |                                 | left  |                   |  |
| follow | the line to a shape             |       |                   |  |
| follow | the line to a colour box        |       |                   |  |
| follow | the line to a number box        |       |                   |  |
|        |                                 |       |                   |  |

| place  | red                    | on        | red box           |  |
|--------|------------------------|-----------|-------------------|--|
|        |                        |           |                   |  |
| follow | a line to a number box |           |                   |  |
| follow | a line to a shape      |           |                   |  |
| follow | a line to a number box |           |                   |  |
| follow | a line to a number box |           |                   |  |
| jump   |                        | to        | the square        |  |
| follow | the shortest line      |           |                   |  |
| move   | diagonally             |           |                   |  |
| move   |                        | up        |                   |  |
| move   | diagonally             | to        | a number          |  |
| follow | the longest line       |           |                   |  |
| move   |                        | to        | double your block |  |
| move   |                        | to        | double your block |  |
| move   |                        | right     | 3 times           |  |
| follow | non solid line         |           |                   |  |
| move   |                        | left      |                   |  |
| jump   | to colour box tha      | nt is sam | e as your shape   |  |
| follow | the shortest line      |           |                   |  |

#### **Movement Decisions - Option 6**

| place  | orange           |      | on      | traingle              |
|--------|------------------|------|---------|-----------------------|
|        |                  |      |         |                       |
| zigzag |                  | d    | own     |                       |
| move   |                  |      | left    | 3 times               |
| place  | dark blue        |      | on      | on dark blue box      |
| place  | yellow           | on   | top of  | orange                |
| move   | dark blue        |      | up      | 3 times               |
| follow | the line to a co | olou | r box   |                       |
| move   | yellow           | dia  | gonally |                       |
| place  | orange           | on   | top of  | dark blue             |
| jump   | yellow           |      | to      | yellow box            |
| move   | yellow           |      | up      |                       |
| move   | orange           |      | to      | double yellow         |
| move   | dark blue        | d    | own     |                       |
| move   | orange           | r    | ight    |                       |
| move   | yellow           |      | up      |                       |
| move   | each brick one   | blo  | ck clos | er to it's colour box |
| move   | orange           |      | to      | diamond               |
| move   | orange           |      | to      | a shape               |
| move   | orange           | d    | own     |                       |
|        |                  |      |         |                       |

| place                                      | green                 | on         | the star           |  |  |
|--------------------------------------------|-----------------------|------------|--------------------|--|--|
|                                            |                       |            |                    |  |  |
| follow                                     | green line            |            |                    |  |  |
| move                                       | to shape with 4 sides |            |                    |  |  |
| place                                      | red                   | on         | shape with 3 sides |  |  |
| zigzag                                     | red                   | down       |                    |  |  |
| move                                       | green                 | towards    | red                |  |  |
| jump                                       | green                 | over       | red                |  |  |
| move                                       | both                  | up         |                    |  |  |
| place                                      | yellow                | on         | red                |  |  |
| move                                       | red                   | left       | twice              |  |  |
| place                                      | yellow                | under      | green              |  |  |
| move                                       | yellow                | diagonally | up                 |  |  |
| move                                       | yellow                | left       |                    |  |  |
| move                                       | red                   | right      | and place on top   |  |  |
| follow                                     | yellow line           |            |                    |  |  |
| move                                       | middle brick          | to         | number 4           |  |  |
| move                                       | yellow                | to         | double green       |  |  |
| balance red brick between yellow and green |                       |            |                    |  |  |
|                                            |                       |            |                    |  |  |

| place  | light blue      |     | on      | any even number |
|--------|-----------------|-----|---------|-----------------|
|        |                 |     |         |                 |
| move   |                 |     | to      | colour box      |
| move   |                 | r   | ight    |                 |
| move   |                 | dia | gonally |                 |
| move   |                 |     | to      | diamond         |
| place  | dark blue       | on  | top of  | light blue      |
| follow | line            |     | left    |                 |
| move   |                 | d   | own     |                 |
| move   |                 | r   | ight    | 4 times         |
| place  | red             |     | on      | pentagon        |
| move   | red             | d   | own     |                 |
| move   | red             |     | left    |                 |
| jump   | light blue      | on  | top of  | red             |
| follow | the longest lin | e   |         |                 |
| place  | yellow          |     | on      | star            |
| jump   | light blue      | on  | top of  | yellow          |
| move   | red             | d   | own     |                 |
| move   | red             | u   | nder    | yellow          |
|        |                 |     |         |                 |